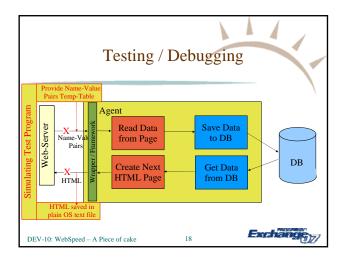

## Seed of Thought • Context Management

Sophisticated system -> John Sadd's white paper on PSDN

- WebSpeed is "Batch-Client" WebService too
  - Plumbing and best practices for WebSpeed are useful for WebServices too

21

- Performance
  - Codes and other semi-static data cached
  - Javascript for Drop-Downs and Menus
  - BY-REFERENCE for data-structure parameters

```
DEV-10: WebSpeed - A Piece of cake
```

```
Exchange:
```













































## **Development Process**

Exchai

- Story Book
- Wrapper / framework (WebSpeed/ABL, reusable)
- Back-end libraries (plain ABL)
- Test environment and test-libraries (plain ABL)
- Simple Card (change password...) (plain ABL)
- Test and debug framework, test-environment, 1<sup>st</sup> card in editor (pain ABL)

37