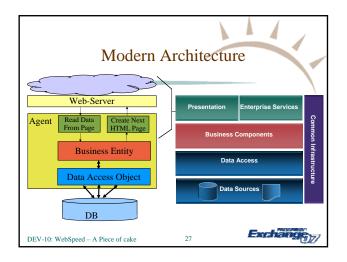

## Seed of Thought • Context Management

Sophisticated system -> John Sadd's white paper on PSDN

- WebSpeed is "Batch-Client" WebService too
  - Plumbing and best practices for WebSpeed are useful for WebServices too

21

- Performance
  - Codes and other semi-static data cached
  - Javascript for Drop-Downs and Menus
  - BY-REFERENCE for data-structure parameters

```
DEV-10: WebSpeed - A Piece of cake
```

```
Exchange:
```













































## **Development Process**

Exchai

- Story Book
- Wrapper / framework (WebSpeed/ABL, reusable)
- Back-end libraries (plain ABL)
- Test environment and test-libraries (plain ABL)
- Simple Card (change password...) (plain ABL)
- Test and debug framework, test-environment, 1<sup>st</sup> card in editor (pain ABL)

37

DEV-10: WebSpeed - A Piece of cake

















| Que                                | stions? |          |
|------------------------------------|---------|----------|
|                                    |         | (        |
|                                    |         |          |
| DEV-10: WebSpeed – A Piece of cake | 45      | Exchange |