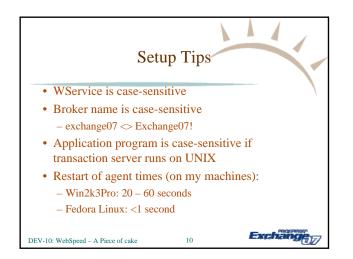

## Seed of Thought • Context Management

Sophisticated system -> John Sadd's white paper on PSDN

- WebSpeed is "Batch-Client" WebService too
  - Plumbing and best practices for WebSpeed are useful for WebServices too

21

- Performance
  - Codes and other semi-static data cached
  - Javascript for Drop-Downs and Menus
  - BY-REFERENCE for data-structure parameters

```
DEV-10: WebSpeed - A Piece of cake
```

```
Exchange:
```













































## **Development Process**

Exchai

- Story Book
- Wrapper / framework (WebSpeed/ABL, reusable)
- Back-end libraries (plain ABL)
- Test environment and test-libraries (plain ABL)
- Simple Card (change password...) (plain ABL)
- Test and debug framework, test-environment, 1<sup>st</sup> car