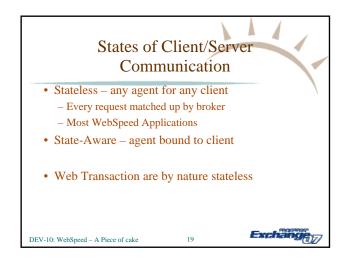

## Seed of Thought • Context Management

Sophisticated system -> John Sadd's white paper on PSDN

- WebSpeed is "Batch-Client" WebService too
  - Plumbing and best practices for WebSpeed are useful for WebServices too

21

- Performance
  - Codes and other semi-static data cached
  - Javascript for Drop-Downs and Menus
  - BY-REFERENCE for data-structure parameters

```
DEV-10: WebSpeed - A Piece of cake
```

```
Exchange:
```













































## **Development Process**

Exchai

- Story Book
- Wrapper / framework (WebSpeed/ABL, reusable)
- Back-end libraries (plain ABL)
- Test environment and test-libraries (plain ABL)
- Simple Card (change password...) (plain ABL)
- Test and debug framework, test-environment, 1<sup>st</sup> card in editor (pain ABL)

37

DE