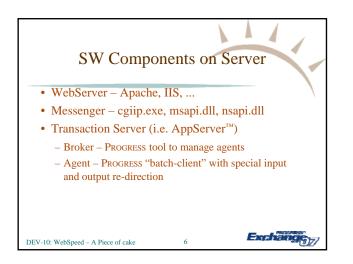

## Seed of Thought • Context Management

Sophisticated system -> John Sadd's white paper on PSDN

- WebSpeed is "Batch-Client" WebService too
  - Plumbing and best practices for WebSpeed are useful for WebServices too

21

- Performance
  - Codes and other semi-static data cached
  - Javascript for Drop-Downs and Menus
  - BY-REFERENCE for data-structure parameters

```
DEV-10: WebSpeed - A Piece of cake
```

```
Exchange:
```













































## **Development Process**

Exchai

- Story Book
- Wrapper / framework (WebSpeed/ABL, reusable)
- Back-end libraries (plain ABL)
- Test environment and test-libraries (plain ABL)
- Simple Card (change password...) (plain ABL)
- Test and debug framework, test-environment, 1<sup>st