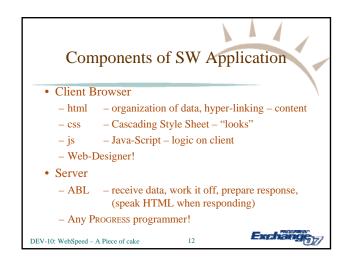

## Seed of Thought • Context Management

Sophisticated system -> John Sadd's white paper on PSDN

- WebSpeed is "Batch-Client" WebService too
  - Plumbing and best practices for WebSpeed are useful for WebServices too

21

- Performance
  - Codes and other semi-static data cached
  - Javascript for Drop-Downs and Menus
  - BY-REFERENCE for data-structure parameters

```
DEV-10: WebSpeed - A Piece of cake
```

```
Exchange:
```













































## **Development Process**

Exchai

- Story Book
- Wrapper / framework (WebSpeed/ABL, reusable)
- Back-end libraries (plain ABL)
- Test environment and test-libraries (plain ABL)
- Simple Card (change password...) (plain ABL)
- Test and debug framework, test-environment, 1<sup>st</sup> card in e