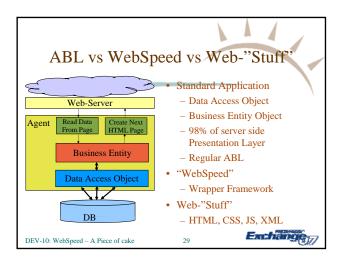

## Seed of Thought • Context Management

Sophisticated system -> John Sadd's white paper on PSDN

- WebSpeed is "Batch-Client" WebService too
  - Plumbing and best practices for WebSpeed are useful for WebServices too