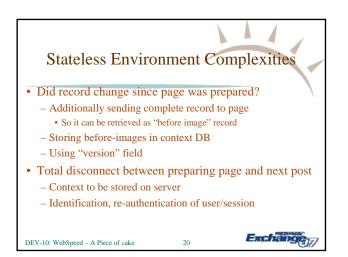

## Seed of Thought • Context Management

Sophisticated system -> John Sadd's white paper on PSDN

- WebSpeed is "Batch-Client" WebService too
  - Plumbing and best practices for WebSpeed are useful for WebServices too

21

- Performance
  - Codes and other semi-static data cached
  - Javascript for Drop-Downs and Menus
  - BY-REFERENCE for data-structure parameters

```
DEV-10: WebSpeed - A Piece of cake
```

```
Exchange:
```













































## **Development Process**

Exchai

- Story Book
- Wrapper / framework (WebSpeed/ABL, reusable)
- Back-end libraries (plain ABL)
- Test environment and test-libraries (plain ABL)
- Simple Card (change password...) (plain ABL)
- Test and debug framework, test-environment, 1<sup>st</sup> card in editor (pain ABL)

37

DEV-