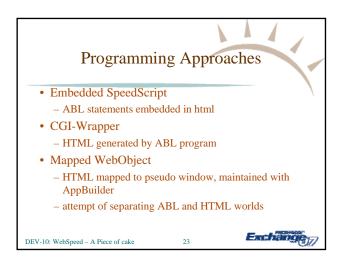

## Seed of Thought • Context Management

Sophisticated system -> John Sadd's white paper on PSDN

- WebSpeed is "Batch-Client" WebService too
  - Plumbing and best practices for WebSpeed are useful for WebServices too

21

- Performance
  - Codes and other semi-static data cached
  - Javascript for Drop-Downs and Menus
  - BY-REFERENCE for data-structure parameters

```
DEV-10: WebSpeed - A Piece of cake
```

```
Exchange:
```













































## **Development Process**

Exchai

- Story Book
- Wrapper / framework (WebSpeed/ABL, reusable)
- Back-end libraries (plain ABL)
- Test environment and test-libraries (plain ABL)
- Simple Card (change password...) (plain ABL)
- Test and debug framework, test-environment, 1<sup>st</sup> card in editor (pain ABL)

37

DEV-10: WebSpeed - A Piece of cake

















| Que                                | stions? |          |
|------------------------------------|---------|----------|
|                                    |         | (        |
|                                    |         |          |
| DEV-10: WebSpeed – A Piece of cake | 45      | Exchange |