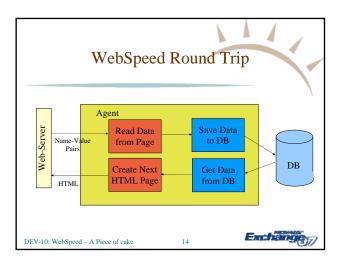

## Seed of Thought • Context Management

Sophisticated system -> John Sadd's white paper on PSDN

- WebSpeed is "Batch-Client" WebService too
  - Plumbing and best practices for WebSpeed are useful for WebServices too

21

- Performance
  - Codes and other semi-static data cached
  - Javascript for Drop-Downs and Menus
  - BY-REFERENCE for data-structure parameters

```
DEV-10: WebSpeed - A Piece of cake
```

```
Exchange:
```













































## **Development Process**

Exchai

- Story Book
- Wrapper / framework (WebSpeed/ABL, reusable)
- Back-end libraries (plain ABL)
- Test environment and test-libraries (plain ABL)
- Simple Card (change password...) (plain ABL)
- Test and debug framework, test-environment, 1<sup>st</sup> card in editor