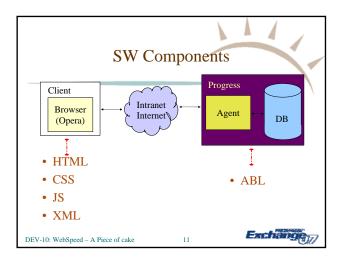

## Seed of Thought • Context Management

Sophisticated system -> John Sadd's white paper on PSDN

- WebSpeed is "Batch-Client" WebService too
  - Plumbing and best practices for WebSpeed are useful for WebServices too

21

- Performance
  - Codes and other semi-static data cached
  - Javascript for Drop-Downs and Menus
  - BY-REFERENCE for data-structure parameters

```
DEV-10: WebSpeed - A Piece of cake
```

```
Exchange:
```













































## **Development Process**

Exchai

- Story Book
- Wrapper / framework (WebSpeed/ABL, reusable)
- Back-end libraries (plain ABL)
- Test environment and test-libraries (plain ABL)
- Simple Card (change password...) (plain ABL)
- Test and debug framework, test-environment, 1<sup>st</sup> card