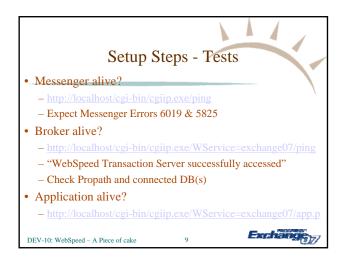

## Seed of Thought • Context Management

Sophisticated system -> John Sadd's white paper on PSDN

- WebSpeed is "Batch-Client" WebService too
  - Plumbing and best practices for WebSpeed are useful for WebServices too

21

- Performance
  - Codes and other semi-static data cached
  - Javascript for Drop-Downs and Menus
  - BY-REFERENCE for data-structure parameters

```
DEV-10: WebSpeed - A Piece of cake
```

```
Exchange:
```













































## **Development Process**

Exchai

- Story Book
- Wrapper / framework (WebSpeed/ABL, reusable)
- Back-end libraries (plain ABL)
- Test environment and test-libraries (plain ABL)
- Simple Card (change password...) (plain ABL)
- Test and debug framework, test-environment, 1<sup>st</sup>