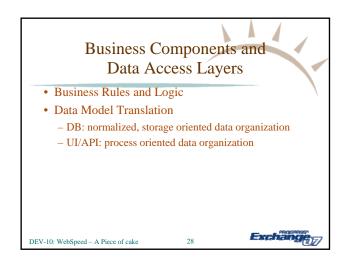

## Seed of Thought • Context Management

Sophisticated system -> John Sadd's white paper on PSDN

- WebSpeed is "Batch-Client" WebService too
  - Plumbing and best practices for WebSpeed are useful for WebServices too