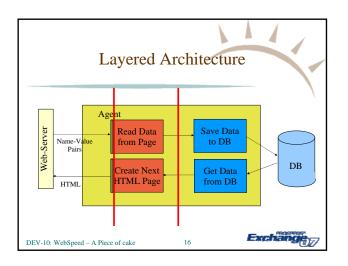

## Seed of Thought • Context Management

Sophisticated system -> John Sadd's white paper on PSDN

- WebSpeed is "Batch-Client" WebService too
  - Plumbing and best practices for WebSpeed are useful for WebServices too

21

- Performance
  - Codes and other semi-static data cached
  - Javascript for Drop-Downs and Menus
  - BY-REFERENCE for data-structure parameters

```
DEV-10: WebSpeed - A Piece of cake
```

```
Exchange:
```













































## **Development Process**

Exchai

- Story Book
- Wrapper / framework (WebSpeed/ABL, reusable)
- Back-end libraries (plain ABL)
- Test environment and test-libraries (plain ABL)
- Simple Card (change password...) (plain ABL)
- Test and debug framework, test-environment, 1<sup>st</sup> card in editor (pain