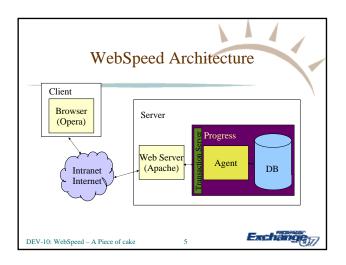

## Seed of Thought • Context Management

Sophisticated system -> John Sadd's white paper on PSDN

- WebSpeed is "Batch-Client" WebService too
  - Plumbing and best practices for WebSpeed are useful for WebServices too

21

- Performance
  - Codes and other semi-static data cached
  - Javascript for Drop-Downs and Menus
  - BY-REFERENCE for data-structure parameters

```
DEV-10: WebSpeed - A Piece of cake
```

```
Exchange:
```













































## **Development Process**

Exchai

- Story Book
- Wrapper / framework (WebSpeed/ABL, reusable)
- Back-end libraries (plain ABL)
- Test environment and test-libraries (plain ABL)
- Simple Card (change password...) (plain ABL)
- Test and debug framework, test-environment, 1<sup>