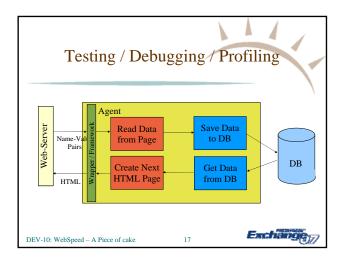

## Seed of Thought • Context Management

Sophisticated system -> John Sadd's white paper on PSDN

- WebSpeed is "Batch-Client" WebService too
  - Plumbing and best practices for WebSpeed are useful for WebServices too

21

- Performance
  - Codes and other semi-static data cached
  - Javascript for Drop-Downs and Menus
  - BY-REFERENCE for data-structure parameters

```
DEV-10: WebSpeed - A Piece of cake
```

```
Exchange:
```













































## **Development Process**

Exchai

- Story Book
- Wrapper / framework (WebSpeed/ABL, reusable)
- Back-end libraries (plain ABL)
- Test environment and test-libraries (plain ABL)
- Simple Card (change password...) (plain ABL)
- Test and debug framework, test-environment, 1<sup>st</sup> card in editor (pain ABL)