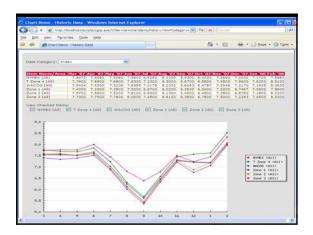

# WebSpeed Integration Demo's • Demonstrations & Code Review - Utility Company Usage - dynamic charts by category - "Sports" Aggregated Sales charts (PHP) - "Sports" Sales Charts (Pentaho™) - Google®<->"Sports" Mash Up - Rich GUI Integration